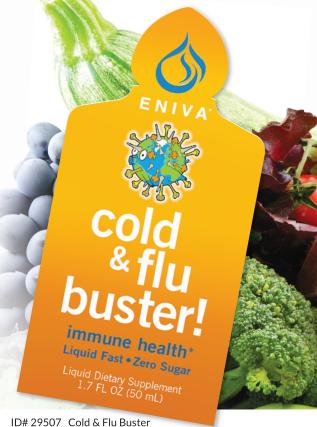

& FLU BUS

## Immune Health Liquid

When you feel a cold coming on, you need to act fast. Eniva's new COLD & FLU BUSTER is a fast acting, liquid single serve packet that can be kept in your purse, pocket, gym bag, car or just about anywhere. Don't wait all day until you get home — act fast and beat those bugs! Already battling sniffles, congestion, or just feeling under the weather? There's still time to fight back naturally.

## Good Tasting Formula Packed With:

- Vegetables
- Vitamins
- Minerals
- Antioxidants
- Polyphenols and more . . .

Echinacea, Chamomile and Oregano: Plants that provide powerful immune benefits\*

Fruits and Vegetables: Orange, chamomile, lemon, broccoli, apple, blueberry, & cranberry provide immune boosting antioxidants\*

## Supplement Facts

| An                                  | ount Per Serving | % Daily Value* |
|-------------------------------------|------------------|----------------|
| Calories                            | 10               | <1%            |
| Total Carbohydrate                  | 0 g              | <1%            |
| Sugars                              | 0 g              | t              |
| Vitamin C (ascorbic acid)           | 300 mg           | 500%           |
| Vitamin D (cholecalciferol)         | 400 IU           | 100%           |
| Calcium (calcium citrate/malate)    | 50 mg            | 5%             |
| Magnesium (magnesium citrate/ma     | late) 100 mg     | 25%            |
| Zinc (zinc sulfate and/or-chloride) | 4 mg             | 27%            |
| Copper (copper sulfate and/or -gluc | onate) 0.4 mg    | 20%            |