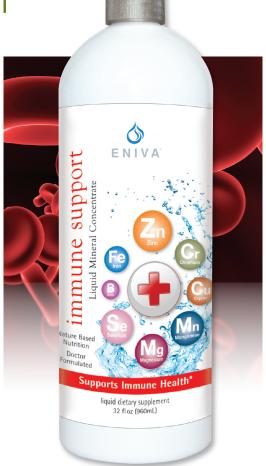

IMMUNE SUPPORT

# The Natural Way to Stay Strong\*

Not only is Eniva Immune Support formulated in the best form to meet your body's needs for absorption — LIQUID — it also contains 10 specific minerals, each of which play a special role in the support of your immune system.\* Feel strong and resilient with this unique blend.

## **Liquid-Fast Formula Designed for Impact**

Manganese Component of the powerful antioxidant enzyme superoxide dismutase (SOD), which helps to fight free radicals\*

**Boron** Aids in the absorption of calcium and magnesium, important co-factors for immune function\*

**Calcium** Makes for easier passage of beneficial compounds in an out of cells\*

Chromium An essential trace mineral required by humans for health. Research has indicated that it may help to support cellular immunity\*

**Zinc** Supports an overall healthy and normal immune system\*

**Iron** Component of enzyme found within immune cells that help maintain proper immune function\*

Magnesium Hard-working, immune-supporting mineral that 80% of the population are deficient in\*

**Selenium** A mineral that has been strongly implicated to support overall health as well as counteract free radicals\*

**Phosphorus** Needed to help balance and use other vitamins and minerals in the body, including zinc, magnesium, vitamin D and iodine\*

Copper Works with minerals to support protective activities of immune cells\*

ID# 8903